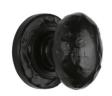

# **Tudor Rustic Oval Cabinet Knob**

TC534 38

The Tudor Cabinet Knob Rustic Oval Design 38mm Black Iron

Material:Finish:Black IronBlack Antique

#### **Available Finishes**

Black Antique

#### **Available Sizes**

32 mm

38 mm

**Product Dimensions** (All dimensions are in millimeters unless otherwise indicated)

**Projection** 35 **Maximum Diameter** 38