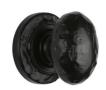

# **Tudor Rustic Oval Cabinet Knob**

TC534 32

The Tudor Cabinet Knob Rustic Oval Design 32mm Black Iron

Material:Finish:Black IronBlack Antique

### **Available Finishes**

Black Antique

#### **Available Sizes**

32 mm

38 mm

**Product Dimensions** (All dimensions are in millimeters unless otherwise indicated)

Projection 32 Maximum Diameter 32

## **Useful Information**

• Traditional Cabinet Knob suitable for rustic and country furniture.