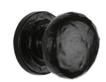

# **Tudor Rustic Round Cabinet Knob**

TC532 32

The Tudor Cabinet Knob Rustic Round Design 32mm Black Iron

Material:Finish:Black IronBlack Antique

### **Available Finishes**

Black Antique