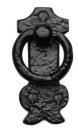

# **Tudor Cabinet Ring Pull on Plate**

TC458

The Tudor Cabinet Ring Pull on Plate Black Iron

| Material:  | Finish:       |
|------------|---------------|
| Black Iron | Black Antique |