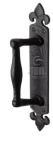

# **Tudor Door Pull Handle on Plate Offset**

TC386

The Tudor Door Pull Handle on Plate Offset Black Iron

| Material:  | Finish:    |
|------------|------------|
| Black Iron | Matt Black |

### **Available Finishes**

**Product Dimensions** (All dimensions are in millimeters unless otherwise indicated)

Backplate Length 259 Backplate Width 47

#### **Matt Black**

Using traditional sand casting methods to create contemporary designs, this range of Malleable Iron hardware is unique, combining rustic charm with current trends.