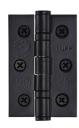

# **Stainless Steel Line Hinge SS-3X2**

SS-3X2-BKMT

Stainless Steel Line 2BB Hinge SS 3" x 2" x 2" Matt Black Finish

Material: Finish:
Stainless Steel Matt Black

#### **Available Finishes**

**Product Dimensions** (All dimensions are in millimeters unless otherwise indicated)

Backplate 3" x 2" x