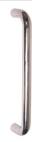

# 22mm Bolt Fix Pull Handle Type 316

SS-D220108-P

Steel Line Door Pull Handle Bolt Fix 425mm Polished Stainless Steel finish

Material:Finish:Stainless SteelPolished Steel