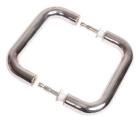

## 22mm Back To Back Pull Handle Type 304

SS-D220012-P Steel Line Door Pull Handle Back to Back 150mm Polished Stainless Steel finish Material: Finish: Stainless Steel Polished Steel **Available Finishes** Satin Steel Polished Steel **Available Sizes** 225 300 425 600 **Product Dimensions** (All dimensions are in millimeters unless otherwise indicated) СТС 150 **Useful Information** Steel Line Concealed Fixing Pack (for 22mm Tube) Polished Stainless Steel finish also available to purchase separately - SS-D190022-P **Box Contains** All fixing screws and fasteners +44 (0) 1384 247805 www.doorhardware.co.uk info@doorhardware.co.uk