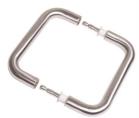

# **Back To Back Pull Handle**

SS-D190013-S

Steel Line Door Pull Handle Back to Back 225mm Satin Stainless Steel finish

Material:Finish:Stainless SteelSatin Steel