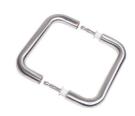

# **Back To Back Pull Handle**

SS-D190011-S

Steel Line Door Pull Handle Back to Back 150mm Satin Stainless Steel finish

Material:Finish:Stainless SteelSatin Steel