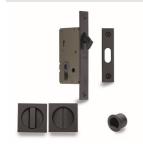

# **Sliding Lock with Square Privacy Turns**

SQ2308-40-BLK

Sliding Lock with Square Privacy Turns Black Finish

Material:Finish:Solid BrassMatt Black

# **Useful Information**

- Square push fit flush pulls
- For use with Pocket Doors
- Suits door thickness 35-52mm
- Solid brass hook bolt
- Material : Steel, Brass, Zinc Alloys & Plastics
- Auto adjustment of spindle length

#### **Box Contains**

- Hook Lock
- Strike plate
- Flush pulls with privacy turns
- Pull Ring
- Fixings

+44 (0)1384 247805 www.doorhardware.co.uk info@doorhardware.co.uk