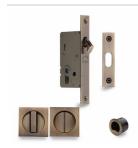

# **Sliding Lock with Square Privacy Turns**

SQ2308-40-AT

Sliding Lock with Square Privacy Turns Antique Finish

Material:Finish:Solid BrassAntique Brass

#### **Product Dimensions** (All dimensions are in millimeters unless otherwise indicated)

Lock Length 155 Width 20 Projection 67 Backset 40

## **Useful Information**

- Square push fit flush pulls
- For use with Pocket Doors
- Suits door thickness 35-52mm
- Solid brass hook bolt
- Material : Steel, Brass, Zinc Alloys & Plastics
- Auto adjustment of spindle length

## **Box Contains**

- Hook Lock
- Strike plate
- Flush pulls with privacy turns
- Pull Ring
- Fixings

+44 (0)1384 247805 www.doorhardware.co.uk info@doorhardware.co.uk