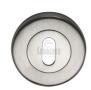

# **Sorrento Standard Key Escutcheon Round**

SC-0191-SC

Sorrento Keyhole Escutcheon Satin Chrome finish

Material:Finish:Zinc AlloySatin Chrome

# **Useful Information**

• These decorative roses are used to cover the Key Hole on Doors with Mortice Lever Locks or DeadLocks