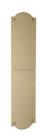

# **Shaped Fingerplate**

S640-PB

Heritage Brass Fingerplate Polished Brass finish

Material:Finish:Solid BrassPolished Brass

### **Available Finishes**

 $\label{product Dimensions} \textbf{(All dimensions are in millimeters unless otherwise indicated)}$ 

Length 305 Width 77