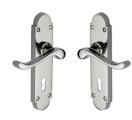

# **Savoy Door Handle on Plate**

S600-PNF

Heritage Brass Door Handle Lever Lock Savoy Design Polished Nickel finish

Material: Finish: Warranty: Polished Nickel Finish Solid Brass 10 Year Mechanism

### **Product Dimensions** (All dimensions are in millimeters unless otherwise indicated)

**Backplate Width** 100 **Backplate Length** 171 42 **Backplate Projection** 10 **Lever Length** 

Projection 57