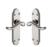

# **Savoy Door Handle on Plate**

S600-PNF

Heritage Brass Door Handle Lever Lock Savoy Design Polished Nickel finish

Material: Finish: Warranty: Polished Nickel Finish Solid Brass 10 Year Mechanism

### **Product Dimensions** (All dimensions are in millimeters unless otherwise indicated)

**Backplate Width** 100 **Backplate Length** 171 42 **Backplate Projection** 10 **Lever Length** 

Projection 57