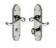

# **Savoy Door Handle on Plate**

S600-PNF

Heritage Brass Door Handle Lever Lock Savoy Design Polished Nickel finish

Material: Finish: Warranty: Polished Nickel Finish Solid Brass 10 Year Mechanism

### **Product Dimensions** (All dimensions are in millimeters unless otherwise indicated)

**Backplate Width** 100 **Backplate Length** 171 42 **Backplate Projection** 10 **Lever Length** 

Projection 57