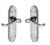

# **Savoy Door Handle on Plate**

S600-PNF

Heritage Brass Door Handle Lever Lock Savoy Design Polished Nickel finish

Material: Finish: Warranty: Polished Nickel Finish Solid Brass 10 Year Mechanism

### **Product Dimensions** (All dimensions are in millimeters unless otherwise indicated)

**Backplate Width** 100 **Backplate Length** 171 42 **Backplate Projection** 10 **Lever Length** 

Projection 57