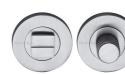

# **Round Knurled Bathroom Turn & Release**

## RS2030K-SC

Heritage Brass Knurled Thumbturn & Emergency Release Satin Chrome finish

Material: Finish: Solid Brass Satin Chrome

## **Useful Information**

- This Thumbturn and Release is used to operate a Bathroom Lock
- Thumbturn & Release is used with a Lever on Round Rose and a Bathroom Lock for rooms which require Privacy
- Suitable Bathroom Lock YKBL2N-SN&SC or YKBL3N-SN&SC

## **Box Contains**

- 1 x Thumbturn & Emergency Release
- 1 x spindle
- All fixing screws and fasteners

+44 (0) 1384 247805 www.doorhardware.co.uk in fo@door hardware.co.uk

Property of M Marcus Ltd. ©