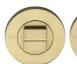

# **Round Knurled Bathroom Turn & Release**

# RS2030K-SB

Heritage Brass Knurled Thumbturn & Emergency Release Satin Brass finish

Material:Finish:Solid BrassSatin Brass

## **Useful Information**

- This Thumbturn and Release is used to operate a Bathroom Lock
- Thumbturn & Release is used with a Lever on Round Rose and a Bathroom Lock for rooms which require Privacy
- Suitable Bathroom Lock YKBL2N-SB or YKBL3N-SB