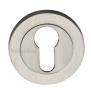

# **Euro Profile Cylinder Escutcheon Round - RS2004**

RS2004-SN

Heritage Brass Euro Profile Cylinder Escutcheon Satin Nickel finish

Material: Finish: Solid Brass Satin Nickel