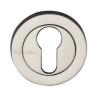

# **Euro Profile Cylinder Escutcheon Round - RS2004**

RS2004-PNF

Heritage Brass Euro Profile Cylinder Escutcheon Polished Nickel finish

Material: Finish:

Solid Brass Polished Nickel Finish

## **Available Finishes**

Polished Nickel Finish

**Product Dimensions** (All dimensions are in millimeters unless otherwise indicated)

Projection 8 Maximum Diameter 53

### **Useful Information**

• These decorative roses are used to cover the Key Hole on Doors with Mortice Lever Locks or DeadLocks