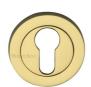

# **Euro Profile Cylinder Escutcheon Round - RS2004**

RS2004-PB

Heritage Brass Euro Profile Cylinder Escutcheon Polished Brass finish

Material:Finish:Solid BrassPolished Brass

### **Useful Information**

• These decorative roses are used to cover the Key Hole on Doors with Mortice Lever Locks or DeadLocks