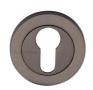

# **Euro Profile Cylinder Escutcheon Round - RS2004**

RS2004-MB

Heritage Brass Euro Profile Cylinder Escutcheon Matt Bronze finish

Material: Finish: Solid Brass Matt Bronze

#### **Matt Bronze**

An aged finish on brass creating a vintage appearance, yet one that also looks outstanding in contemporary schemes. Over a period of time the bronze colour will lighten along any edges and surfaces that are frequently touched and create a naturally aged appearance highlighting frequently touched areas and exposing the brass below.