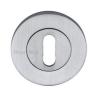

# **Standard Key Escutcheon Round - RS2000**

RS2000-SC

Heritage Brass Key Escutcheon Satin Chrome finish

Material:Finish:Solid BrassSatin Chrome

#### Satin Chrome

The brush marks of satin chrome will appeal to those who favour an industrial yet contemporary chrome finish. Satin Chrome Finish is also less prone to finger marks than polished chrome.