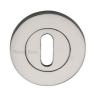

# **Standard Key Escutcheon Round - RS2000**

RS2000-PNF

Heritage Brass Key Escutcheon Polished Nickel finish

Material: Finish:

Solid Brass Polished Nickel Finish

## **Available Finishes**

Polished Nickel Finish

**Product Dimensions** (All dimensions are in millimeters unless otherwise indicated)

Maximum Diameter 53