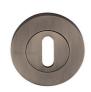

# **Available Finishes**

**Product Dimensions** (All dimensions are in millimeters unless otherwise indicated)

Maximum Diameter 53