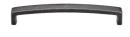

# **Rustic Bronze Cabinet Pull Metro Design**

RPW3476 160

Rustic Pewter Cabinet Pull Metro Design 160mm CTC

Material:Finish:Solid BronzeRustic Pewter

### **Product Dimensions** (All dimensions are in millimeters unless otherwise indicated)

 Length
 179
 Width
 19
 CTC
 160
 Projection
 28

 Base
 19