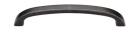

# **Rustic Bronze Cabinet Pull D Shaped Design**

RPW3402 160

Rustic Pewter Cabinet Pull D Shaped Design 160mm CTC

Material: Finish: Solid Bronze Rustic Pewter

#### **Product Dimensions** (All dimensions are in millimeters unless otherwise indicated)

Length 179 Width 20 СТС 160 Projection 28 20

Base