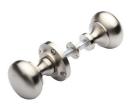

# Victoria Rim Door Knob

RIM V980-SN

Heritage Brass Victoria Rim Knob Satin Nickel finish (Suitable with Rim Locks only)

Material:Finish:Warranty:Solid BrassSatin Nickel10 Year Mechanism

# **Available Finishes**

**Product Dimensions** (All dimensions are in millimeters unless otherwise indicated)

Projection 67 Maximum Diameter 56