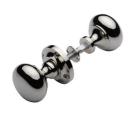

# Victoria Rim Door Knob

RIM V980-PNF

Heritage Brass Victoria Rim Knob Polished Nickel finish (Suitable with Rim Locks only)

Material: Finish: Warranty:

Solid Brass Polished Nickel Finish 10 Year Mechanism

# **Available Finishes**

**Product Dimensions** (All dimensions are in millimeters unless otherwise indicated)

**Projection** 67 **Maximum Diameter** 56

### **Useful Information**

- Suitable with Rim Locks only
- This knob is supplied here as a RIM DOOR KNOB, for fitting to a traditional rim lock.
- This style is available as a Mortice set as well, please see Victoria Mortice Door Knob V980.