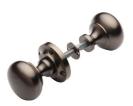

# Victoria Rim Door Knob

RIM V980-MB

Heritage Brass Victoria Rim Knob Matt Bronze finish (Suitable with Rim Locks only)

Material:Finish:Warranty:Solid BrassMatt Bronze10 Year Mechanism

#### **Matt Bronze**

An aged finish on brass creating a vintage appearance, yet one that also looks outstanding in contemporary schemes. Over a period of time the bronze colour will lighten along any edges and surfaces that are frequently touched and create a naturally aged appearance highlighting frequently touched areas and exposing the brass below.