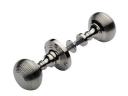

# **Reeded Rim Door Knob**

RIM V971-PNF

Heritage Brass Reeded Rim Knob Polished Nickel finish (Suitable with Rim Locks only)

Material: Finish: Warranty:

Solid Brass Polished Nickel Finish 10 Year Mechanism

## **Available Finishes**

Polished Nickel Finish

**Product Dimensions** (All dimensions are in millimeters unless otherwise indicated)

Projection 87 Maximum Diameter 60