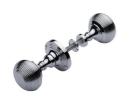

# **Reeded Rim Door Knob**

RIM V971-PC

Heritage Brass Reeded Rim Knob Polished Chrome finish (Suitable with Rim Locks only)

Material: Finish: Warranty:

Solid Brass Polished Chrome 10 Year Mechanism

### **Available Finishes**

Polished Nickel Finish

**Product Dimensions** (All dimensions are in millimeters unless otherwise indicated)

Projection 87 Maximum Diameter 60

#### **Useful Information**

- Suitable with Rim Locks only
- $\bullet~$  This knob is supplied here as a RIM DOOR KNOB, for fitting to a traditional rim lock.
- This style is available as a Mortice set as well, please see Reeded Mortice Door Knob V971.

#### **Box Contains**

- 1 x Rim Knob
- All fixing screws and fasteners

+44 (0)1384 247805 www.doorhardware.co.uk info@doorhardware.co.uk

Property of M Marcus Ltd. ©