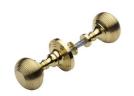

# **Reeded Rim Door Knob**

RIM V971-PB

Heritage Brass Reeded Rim Knob Polished Brass finish (Suitable with Rim Locks only)

Material:Finish:Warranty:Solid BrassPolished Brass10 Year Mechanism

#### **Useful Information**

- Suitable with Rim Locks only
- $\bullet~$  This knob is supplied here as a RIM DOOR KNOB, for fitting to a traditional rim lock.
- This style is available as a Mortice set as well, please see Reeded Mortice Door Knob V971.