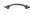

# **Rustic Bronze Fleur-De-Lys Cabinet Pull Handle**

RDB1092 158

Rustic Dark Bronze Cabinet Pull Fleur-de-lys Design 152mm

Material: Finish:

Solid Bronze Rustic Dark Bronze

#### **Product Dimensions** (All dimensions are in millimeters unless otherwise indicated)

Length 155 Width 9 Projection 25