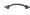

# **Rustic Bronze Fleur-De-Lys Cabinet Pull Handle**

RDB1092 106

Rustic Dark Bronze Cabinet Pull Fleur-de-lys Design 102mm

Material: Finish:

Solid Bronze Rustic Dark Bronze

### **Product Dimensions** (All dimensions are in millimeters unless otherwise indicated)

Length 106 Width 9 Projection 25