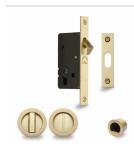

# **Sliding Lock with Round Privacy Turns**

RD2308-40-SB

Sliding Lock with Round Privacy Turns Satin Brass

Material:Finish:Solid BrassSatin Brass

#### **Product Dimensions** (All dimensions are in millimeters unless otherwise indicated)

Lock Length155Width20Projection67Outer Diameter56

Backset 40

#### **Useful Information**

- Round push fit flush pulls
- For use with Pocket Doors
- Suits door thickness 35-52mm
- Solid brass hook bolt
- Material : Steel, Brass, Zinc Alloys & Plastics
- Auto adjustment of spindle length
- Backset length is 40mm

## **Box Contains**

- Hook Lock
- Strike plate
- Flush pulls with privacy turns
- Pull Ring
- Fixings

+44 (0)1384 247805 www.doorhardware.co.uk info@doorhardware.co.uk