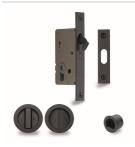

# **Sliding Lock with Round Privacy Turns**

RD2308-40-BLK

Sliding Lock with Round Privacy Turns Black Finish

Material: Finish:
Solid Brass Matt Black

# **Box Contains**

- Hook Lock
- Strike plate
- Flush pulls with privacy turns
- Pull Ring
- Fixings

+44 (0)1384 247805 www.doorhardware.co.uk info@doorhardware.co.uk

### **Product Dimensions** (All dimensions are in millimeters unless otherwise indicated)

Lock Length155Width20Projection67Outer Diameter56

Backset 40