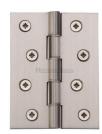

# **Hinge Brass with Double Phosphor Washers**

PR88-410-SN

Heritage Brass Hinge Brass with Double Phosphor Washers 4" x 3" Satin Nickel finish

Material: Finish: Solid Brass Satin Nickel