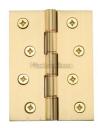

# **Hinge Brass with Double Phosphor Washers**

PR88-410-SB

Heritage Brass Hinge Brass with Double Phosphor Washers 4" x 3" Satin Brass finish

Material:Finish:Solid BrassSatin Brass