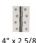

# **Hinge Brass with Double Phosphor Washers**

PR88-410-PNF

Heritage Brass Hinge Brass with Double Phosphor Washers 4" x 3" Polished Nickel finish

Material: Finish:

Solid Brass Polished Nickel Finish

### **Available Sizes**

**Product Dimensions** (All dimensions are in millimeters unless otherwise indicated)

 $\begin{tabular}{lll} \textbf{Backplate} & 4"\ x\ 3" & \textbf{Leaf Thickness} & 3.5 \end{tabular}$ 