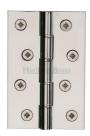

# **Hinge Brass with Double Phosphor Washers**

PR88-405-PNF

Heritage Brass Hinge Brass with Double Phosphor Washers 4" x 2 5/8" Polished Nickel finish

Material:

Solid Brass Polished Nickel Finish