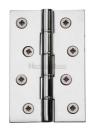

# **Hinge Brass with Double Phosphor Washers**

PR88-405-PC

Heritage Brass Hinge Brass with Double Phosphor Washers 4" x 2 5/8" Polished Chrome finish

Material: Finish:

Solid Brass Polished Chrome

## **Polished Chrome**

A bold, contemporary finish; low maintenance and easy to clean. The mirror effect reflects light and colour and will complement any colour scheme