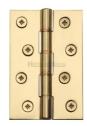

# **Hinge Brass with Double Phosphor Washers**

PR88-405-PB

Heritage Brass Hinge Brass with Double Phosphor Washers 4" x 2 5/8" Polished Brass finish

Material: Finish: Solid Brass Polished Brass