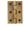

# **Hinge Brass with Double Phosphor Washers**

PR88-405-AT

Heritage Brass Hinge Brass with Double Phosphor Washers 4" x 2 5/8" Antique finish

Material: Finish: Solid Brass **Antique Brass** 

### **Antique Brass**

With russet hues and a brass undertone, this variation on brass retains a warm and mellow character but adds age and maturity by highlighting the variance of shades making each piece both alluring and unique.