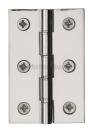

# **Hinge Brass with Double Phosphor Washers**

PR88-400-PNF

Heritage Brass Hinge Brass with Double Phosphor Washers 3" x 2" Polished Nickel finish

Material: Finish:

Solid Brass Polished Nickel Finish

## **Available Sizes**

4" x 3"

**Product Dimensions** (All dimensions are in millimeters unless otherwise indicated)

Backplate 3" x 2" Leaf Thickness 2.5