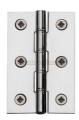

# **Hinge Brass with Double Phosphor Washers**

PR88-400-PC

Heritage Brass Hinge Brass with Double Phosphor Washers 3" x 2" Polished Chrome finish

Material: Finish:
Solid Brass Polished Chrome

#### **Available Finishes**

**Available Sizes** 

**Product Dimensions** (All dimensions are in millimeters unless otherwise indicated)

Backplate 3" x 2" Leaf Thickness 2.5