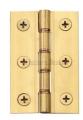

# **Hinge Brass with Double Phosphor Washers**

PR88-400-NB

Heritage Brass Hinge Brass with Double Phosphor Washers 3" x 2" Natural Brass finish

Material: Finish: Solid Brass NB