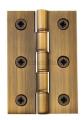

# **Hinge Brass with Double Phosphor Washers**

PR88-400-AT

Heritage Brass Hinge Brass with Double Phosphor Washers 3" x 2" Antique finish

Material: Finish:
Solid Brass Antique Brass

## Antique Brass

With russet hues and a brass undertone, this variation on brass retains a warm and mellow character but adds age and maturity by highlighting the variance of shades making each piece both alluring and unique.