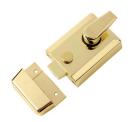

## 60mm Standard Nightlatch NL3060

NL3060-PB

60mm Std. Nightlatch Polished Brass Finish

Material:

Steel & Metal Alloys

Finish:

Polished Brass

## **Useful Information**

- The 60mm size refers to the distance from the outside edge of to door to the location of the centre of the keyhole on the cylinder
- Sliding the button on the Nightlatch will hold the bolt in either the open or closed position.
- Other measurements Case Width 93mm, Case Height 70mm, Maximum Projection 49mm