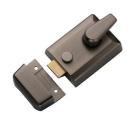

## 60mm Standard Nightlatch NL3060

NL3060-MB

60mm Std. Nightlatch Matt Bronze Finish

Material:Finish:Steel & Metal AlloysMatt Bronze

## **Useful Information**

- The 60mm size refers to the distance from the outside edge of to door to the location of the centre of the keyhole on the cylinder
- Sliding the button on the Nightlatch will hold the bolt in either the open or closed position.
- Other measurements Case Width 93mm, Case Height 70mm, Maximum Projection 49mm

## **Box Contains**

- 1 x NightLatch (includes cylinder and key)
- All fixing screws and fasteners

+44 (0)1384 247805 www.doorhardware.co.uk info@doorhardware.co.uk

Property of M Marcus Ltd. ©