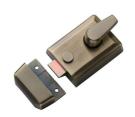

## 60mm Standard Nightlatch NL3060

NL3060-AT

60mm Std. Nightlatch Antique Finish

Material: Finish:

Steel & Metal Alloys Antique Brass

## **Useful Information**

- The 60mm size refers to the distance from the outside edge of to door to the location of the centre of the keyhole on the cylinder
- Sliding the button on the Nightlatch will hold the bolt in either the open or closed position.
- Other measurements Case Width 93mm, Case Height 70mm, Maximum Projection 49mm